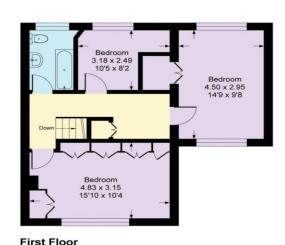

**66 Appledore Crescent** Sidcup, DA14 6RQ

£600,000

An excellent position within this quiet crescent backing on to Longlands Rec, an extended three bedroom semi-detached home. With well proportioned bedrooms, two having a vast amount of storage including a walk in wardrobe. An ideal family home with a large separate lounge, extended kitchen diner with views over the garden/parkland, all located within easy reach of Longlands Primary and Sidcup Station. Parking is available for two cars off the road and has the benefit of a garage as well typically used for storage.