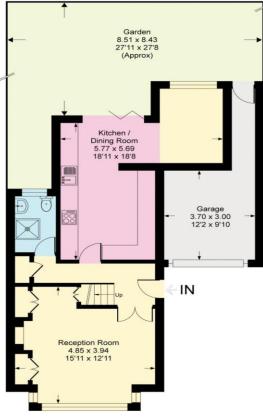

**66 Appledore Crescent** Sidcup, DA14 6RQ

£600,000

An excellent position within this quiet crescent backing on to Longlands Rec, an extended three bedroom semi-detached home. With well proportioned bedrooms, two having a vast amount of storage including a walk in wardrobe. An ideal family home with a large separate lounge, extended kitchen diner with views over the garden/parkland, all located within easy reach of Longlands Primary and Sidcup Station. Parking is available for two cars off the road and has the benefit of a garage as well typically used for storage.

EPC RATING: D COUNCIL TAX BAND: E

TENURE: Freehold LEASE TERM: Not Applicable

**Ground Floor** 